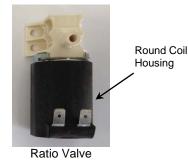

The functionality of these hydraulics are identical to the previous with the following differences:

- The acid and bicarbonate inlet lines have been extended to 8 feet in length to ease in the use of a central concentrate system. If a central concentrate system is not used, these lines can be shortened to the previous length.
- These hydraulics include extended life components inside the acid, bicarbonate and Ultrafiltration pumps. These components qualify the machine for a 2 year preventive maintenance (PM) schedule.
- The valves have been upgraded from an "EKS" valve to a "Ratio" valve. They can be identified in the figures below. These valves can be used interchangeably in the hydraulics.