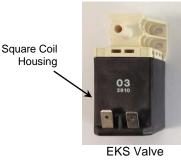

The functionality of these hydraulics are identical to the previous with the following differences:

- The acid and bicarbonate inlet lines have been extended to 8 feet in length to ease in the use of a central concentrate system. If a central concentrate system is not used, these lines can be shortened to the previous length.
- These hydraulics include extended life components inside the acid, bicarbonate and Ultrafiltration pumps. These components qualify the machine for a 2 year preventive maintenance (PM) schedule.
- The valves have been upgraded from an "EKS" valve to a "Ratio" valve. They can be identified in the figures below. These valves can be used interchangeably in the hydraulics.